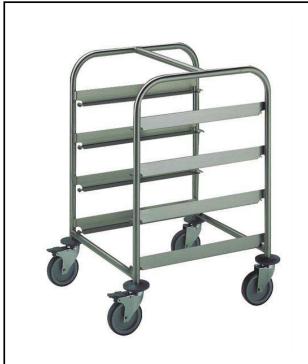

# Service Trolleys 4 Dishwasher Rack Trolley

| ITEM #  |  |
|---------|--|
| MODEL # |  |
| NAME #  |  |
| SIS #   |  |
| AIA #   |  |

361244 (SCC094)

4-dishwasher basket trolley with handle

#### Item No.

Constructed in 304 AISI stainless steel. Framework in mm25 tubing, completely welded. The L-shaped runners, with an upturn at each end, can accommodate mm500x500 dishwashing baskets. The handle is an extension of the load-bearing frame. N. 4 swivelling castors, two with brakes, mm125 in diameter, fitted with plastic bumpers.

#### **Main Features**

- Framework in 25 mm tubing, completely welded.
- · L-shaped runners, with upturn at each end.
- Designed to transport 500x500 mm dishwashing baskets.
- Handle is an extention of the load-bearing frame.
- 4 pivoting Ø 125 mm wheels, 2 of which with brakes, fitted with plastic bumpers

#### Construction

• Constructed entirely in 304 AISI stainless steel.

**APPROVAL:** 