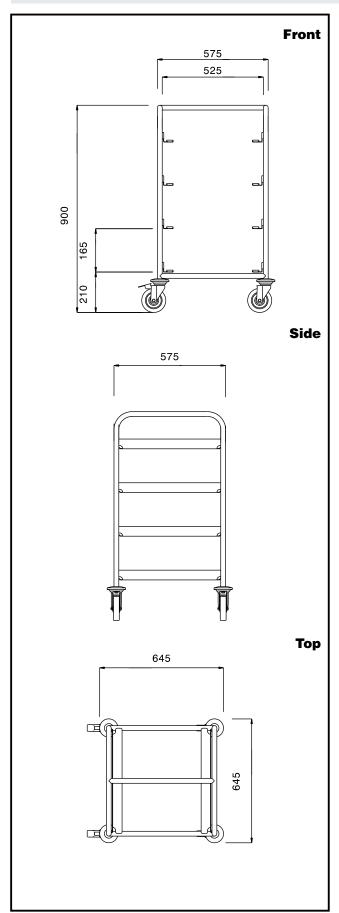

## **Key Information:**

 ${\bf External\ dimensions,\ Width:}$ 

361244 (SCC094) 645 mm
External dimensions, Depth: 645 mm
External dimensions, Height: 900 mm
Wheel material: Zinc plated
Wheel diameter: Ø 125
Net weight: 14 kg